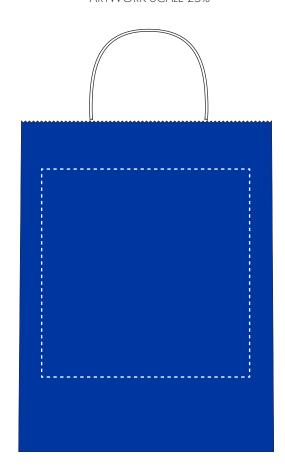

### ARTWORK SCALE 25%

Product Image for visualisation - colours may vary

# The dashed line is to demonstrate print area and will not appear on your printed item

| ARTWORK SCALE 100%  Max print area: 220mm x 250mm |      |
|---------------------------------------------------|------|
| THICK PINIT GIOG. 220MM A 200MM                   |      |
|                                                   |      |
|                                                   |      |
|                                                   |      |
|                                                   |      |
|                                                   |      |
|                                                   |      |
|                                                   |      |
|                                                   |      |
|                                                   |      |
|                                                   |      |
|                                                   |      |
|                                                   |      |
|                                                   |      |
|                                                   |      |
|                                                   |      |
|                                                   |      |
|                                                   |      |
|                                                   |      |
|                                                   |      |
|                                                   |      |
|                                                   |      |
|                                                   |      |
|                                                   |      |
|                                                   |      |
|                                                   |      |
|                                                   |      |
|                                                   |      |
| 1<br>1<br>1                                       |      |
|                                                   |      |
|                                                   |      |
|                                                   |      |
| 1                                                 | <br> |